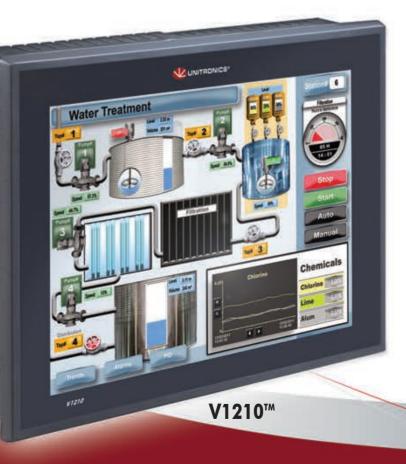

# Vision1210<sup>TM</sup>/1040<sup>TM</sup> Color OPLC<sup>TM</sup>

## Color Vision1210<sup>™</sup>/1040<sup>™</sup> Series Featuring:

#### HMI

- Up to 1024 user-designed screens
- 500 images per application
- HMI graphs—color-code Trends
- Built-in alarm screens
- Text String Library—easy localization
- Troubleshoot via the HMI panel—no PC needed