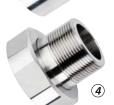

## The adapter concept.

Different adapter concepts are available from ifm electronic for process connection: Victaulic, G thread, R thread and NPT thread.

- 1 Victaulic adapter
- ② G2-R2 male adapter
- ③ G2-2" NPT adapter
- 4 G2-1 1/2" adapter
- (5) G2-1 1/2" NPT adapter