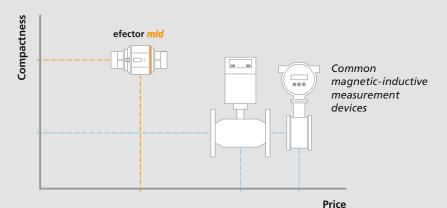

## **Unambiguous:**

Lasered serial number for perfect traceability of each individual sensor.

In comparison with common magnetic-inductive measurement devices, efector mid wins with its compact design, the intuitive and therefore simple three-button operation for parameter setting and a unique price/performance ratio.