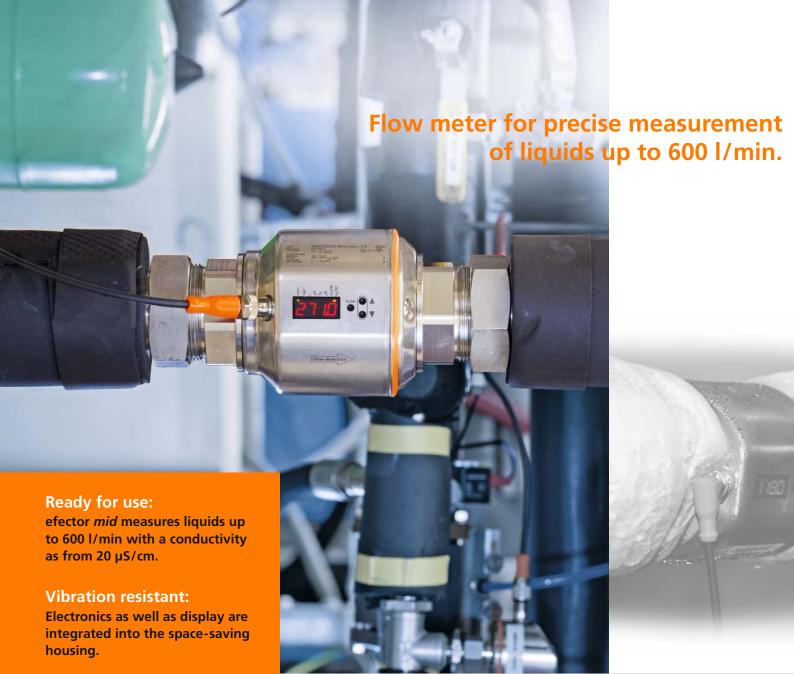

## Three functions – compact design.

efector mid – currently the most compact magnetic-inductive flow meter with electronics and evaluation integrated in one housing.

The user monitors the flow, the total quantity as well as the temperature with only one unit. During set-up, efector mid scores with easy, intuitive handling via three buttons directly on the unit. This allows direct use of the sensor in the field. Analogue, binary, pulse and frequency output provide numerous options for the further processing of the measured data. The same applies to the IO-Link interface.

Therefore, the flow meter is ideally suited for use in the machine tools, solar and water industries.

The sensor can be used in applications with drinking water (complies with German drinking water guideline KTW).