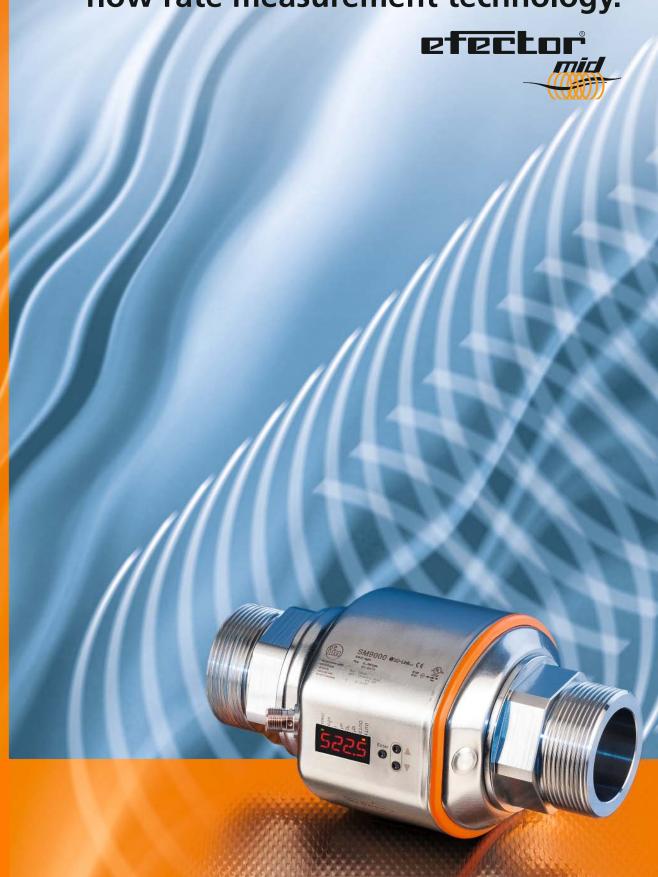

# efector *mid* type SM.

## Three functions – compact design.

efector mid – currently the most compact magnetic-inductive flow meter with electronics and evaluation integrated in one housing.

The user monitors the flow, the total quantity as well as the temperature with only one unit. During set-up, efector mid scores with easy, intuitive handling via three buttons directly on the unit. This allows direct use of the sensor in the field. Analogue, binary, pulse and frequency output provide numerous options for the further processing of the measured data. The same applies to the IO-Link interface.