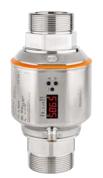

# efector *mid* type SM.

## Three functions – compact design.

efector mid – currently the most compact magnetic-inductive flow meter with electronics and evaluation integrated in one housing.

The user monitors the flow, the total quantity as well as the temperature with only one unit. During set-up, efector mid scores with easy, intuitive handling via three buttons directly on the unit. This allows direct use of the sensor in the field. Analogue, binary, pulse and frequency output provide numerous options for the further processing of the measured data. The same applies to the IO-Link interface.