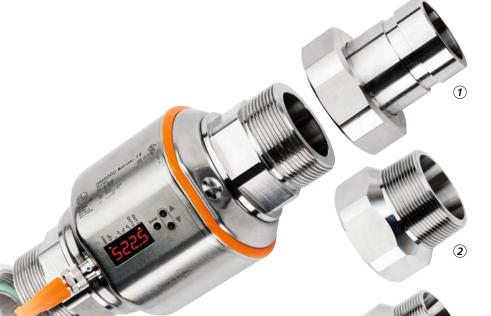

## The adapter concept.

Different adapter concepts are available from ifm electronic for process connection: Victaulic, G thread, R thread and NPT thread.

- 1 Victaulic adapter
- ② G2-R2 male adapter
- ③ G2-2" NPT adapter
- 4 G2-1 1/2" adapter
- (5) G2-1 1/2" NPT adapter