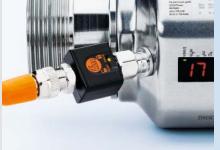

## Easy:

Wet adjustment with water at the factory to allow immediate set-up. Alternative: simple, intuitive handling using three pushbuttons.

#### Memory Plug.

The memory plug in combination with IO-Link sensors such as efector mid reads the data and parameters automatically and saves them. This innovation allows the plant operator to quickly and easily manage his sensor data.