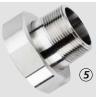

## The adapter concept.

Different adapter concepts are available from ifm electronic for process connection: Victaulic, G thread, R thread and NPT thread.

- 1 Victaulic adapter
- ② G2-R2 male adapter
- ③ G2-2" NPT adapter
- 4 G2-1 1/2" adapter
- (5) G2-1 1/2" NPT adapter